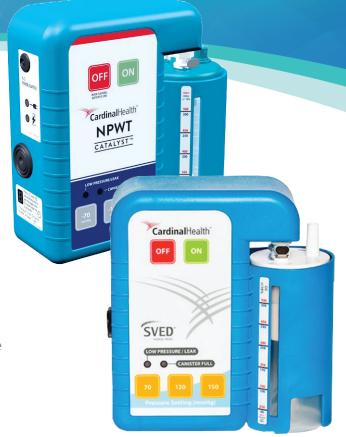

# Reliable NPWT Devices — Smart Pricing.

### **Trusted NPWT Devices**

Delivering simple, reliable and effective wound healing across the continuum of care.

- Simple design for easy therapy initiation and troubleshooting for optimal patient care
- High performance with a powerful, yet quiet, motor
- Portable size discreetly fits into a patient's lifestyle